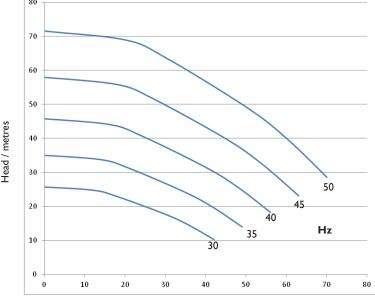

### 5 Year REFLEX Replacement Tank Guarantee

| Depth or lift in m |      |      |      |      |      |      |     |      |
|--------------------|------|------|------|------|------|------|-----|------|
| metres             | 10   | 20   | 30   | 40   | 50   | 60   | 70  | SHUT |
| 10                 |      | 69   | 59   | 51   | 37   | 13   |     | 71.5 |
| 20                 | 69   | 59   | 51   | 37   | 13   |      |     | 71.5 |
| 30                 | 59   | 51   | 37   | 13   |      |      |     | 71.5 |
| 40                 | 51   | 37   | 13   |      |      |      |     | 71.5 |
| 50                 | 37   | 13   |      |      |      |      |     | 71.5 |
| 60                 | 13   |      |      |      |      |      |     | 71.5 |
| 70                 |      |      |      |      |      |      |     | 71.5 |
| SHUT               | 61.5 | 51.5 | 41.5 | 31.5 | 21.5 | 11.5 | 1.5 |      |

Flow litres/min

Distributed by White International Pty Ltd A.B.N. 48 000 119 380 PO BOX 304 MILPERRA LPO NSW 2214 HOTLINE: 1300 783 601 FAXLINE: 02 9783 6003 Email: pumpsales@whiteint.com.au www.whiteint.com.au Distributed by White International NZ Ltd PO BOX 12704 PENROSE AUCKLAND 1642 HOTLINE: 0800 509 506 FAXLINE: 0800 804 344 Email: sales@whiteint.co.nz www.whiteint.co.nz Issue Date: 27/10/2020