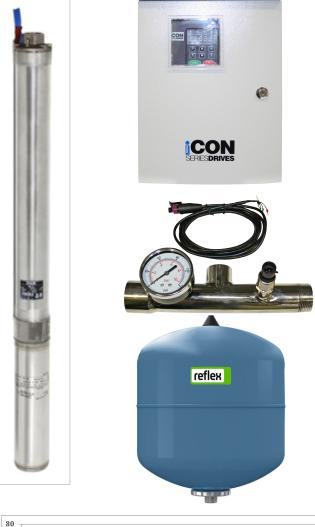

## PRODUCT PROFILE BIANCO iCON iSUBS4C13M Variable Speed System BIA-iSUBS4C13M (803077)

The iSUB22 device supplied with BIA-ISUBS4C13M is an innovative 240V single phase input built-in variable speed control system housed in a weather proof fan ventilated enclosure and incorporates a manifold with pressure gauge and pressure transducer for easy installation.

Also included is a REF-DE18 18 litre all-weather pressure tank and DAB S series borehole pump supplied with a 0.75 kW 240V three phase motor.

#### Some advantages of the iSUB systems are:

- Greater comfort due to constant pressure
- Optimises pump flow while minimising energy consumption
- Elimination of overpressures
- Greater life of electric pump
- Easy installation
- Dry run protection
- Minimum speed selection
- Various supply fault alarms including high pressure, low pressure, low level, transducer error
- As many as 22 types of fault protection including over and under voltage, over current, etc.